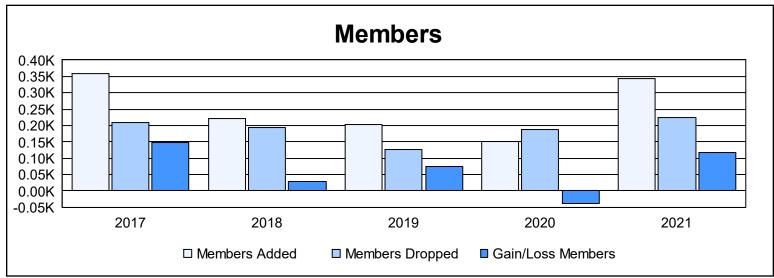

District R 2 As of June 2021 Cumulative

| Year      | New<br>Clubs | Dropped<br>Clubs | Gain/<br>Loss<br>Clubs | New<br>Members | Charter<br>Members | Reinstate<br>Members | Transfer<br>Members | Total<br>Member<br>Added | Total<br>Members<br>Dropped | Gain/<br>Loss<br>Members |
|-----------|--------------|------------------|------------------------|----------------|--------------------|----------------------|---------------------|--------------------------|-----------------------------|--------------------------|
| 2016-2017 | 2            | 0                | 2                      | 228            | 91                 | 38                   | 1                   | 358                      | 210                         | 148                      |
| 2017-2018 | 2            | 1                | 1                      | 161            | 55                 | 5                    | 1                   | 222                      | 194                         | 28                       |
| 2018-2019 | 3            | 0                | 3                      | 104            | 84                 | 10                   | 4                   | 202                      | 128                         | 74                       |
| 2019-2020 | 0            | 0                | 0                      | 72             | 29                 | 50                   | 0                   | 151                      | 189                         | -38                      |
| 2020-2021 | 5            | 0                | 5                      | 169            | 126                | 43                   | 4                   | 342                      | 224                         | 118                      |
| Average   | 2            | 0                | 2                      | 147            | 77                 | 29                   | 2                   | 255                      | 189                         | 66                       |