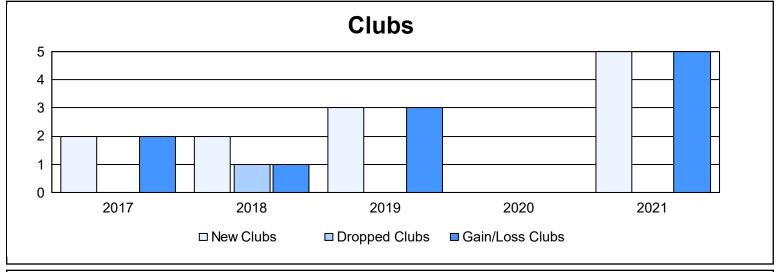

District R 2 As of June 2021 Cumulative

| Year      | New<br>Clubs | Dropped<br>Clubs | Gain/<br>Loss<br>Clubs | New<br>Members | Charter<br>Members | Reinstate<br>Members | Transfer<br>Members | Total<br>Member<br>Added | Total<br>Members<br>Dropped | Gain/<br>Loss<br>Members |
|-----------|--------------|------------------|------------------------|----------------|--------------------|----------------------|---------------------|--------------------------|-----------------------------|--------------------------|
| 2016-2017 | 2            | 0                | 2                      | 228            | 91                 | 38                   | 1                   | 358                      | 210                         | 148                      |
| 2017-2018 | 2            | 1                | 1                      | 161            | 55                 | 5                    | 1                   | 222                      | 194                         | 28                       |
| 2018-2019 | 3            | 0                | 3                      | 104            | 84                 | 10                   | 4                   | 202                      | 128                         | 74                       |
| 2019-2020 | 0            | 0                | 0                      | 72             | 29                 | 50                   | 0                   | 151                      | 189                         | -38                      |
| 2020-2021 | 5            | 0                | 5                      | 169            | 126                | 43                   | 4                   | 342                      | 224                         | 118                      |
| Average   | 2            | 0                | 2                      | 147            | 77                 | 29                   | 2                   | 255                      | 189                         | 66                       |